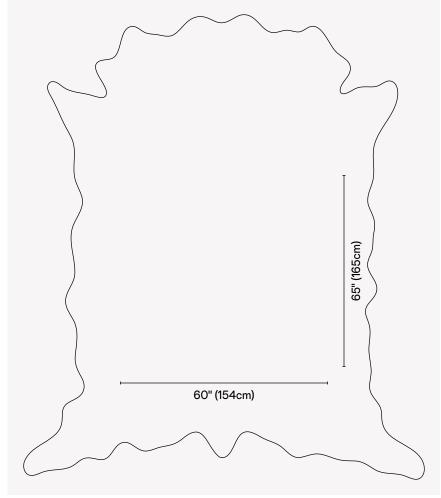

#### Characteristics

Content: 100% Leather

Finish: PFAS-Free Protective Topcoat Dye Method: Varies on a color level Weight: 3 oz/sq ft (915 gr/sm) Hide Size: 50-55 square feet Hide Thickness: 1.2-1.4 millimeters

Hide Origin: Europe Country of Origin: Italy

Note: This material exhibits natural markings and inherent color

and textural variations.